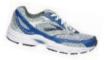

#### **ACCEPTABLE SPORTS SHOES**

Lace-up (no slip-ons) Cover all of the top of the foot Provides arch support. Ankle support and sole protection Conservative and non-fluorescent colours (predominately white or black)