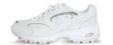

#### **ACCEPTABLE SPORTS SHOES**

Lace-up (no slip-ons) Cover all of the top of the foot Provides arch support. Ankle support and sole protection Conservative and non-fluorescent colours (predominately white or black)