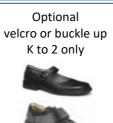

#### **ACCEPTABLE SCHOOL SHOES**

Black leather

Polishable

Lace-up

Upper foot protection Stepped heel no higher than 3cm

**UNACCEPTABLE SHOES** 

The majority of the upper foot is unprotected. Smooth sole with little grip Thin, soft leather offering little protection Canvas upper e.g., Rabens, Vans Fluorescent colours. Pointy shoes Buckles on shoes (except K-2) No velcro (except K-2)