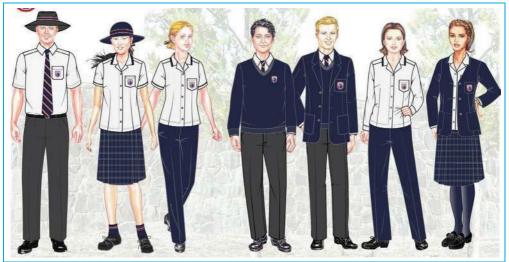

# THE COLLEGE UNIFORM

Uniform policies are available on the College website.

Junior School

Senior School

# PREPARATORY

| GIRLS AND BOYS                                                                                                    |                                                                                                                                                                       |
|-------------------------------------------------------------------------------------------------------------------|-----------------------------------------------------------------------------------------------------------------------------------------------------------------------|
| SUMMER UNIFORM                                                                                                    | WINTERUNIFORM                                                                                                                                                         |
| Polo top with red/navy design and<br>College crest                                                                | Polo top with red/navy design and<br>College crest                                                                                                                    |
| Navy shorts with College initials                                                                                 | Navy trackpants                                                                                                                                                       |
| Navy tracksuit jacket with College crest<br>Navy knitted vest with College crest (may<br>be worn when it is cool) | Navy tracksuit jacket with College crest<br>Navy knitted jumper or vest with College<br>crest (to be worn when required in cold<br>weather in addition to the jacket) |
| Navy ankle style College socks                                                                                    | Navy ankle style College socks                                                                                                                                        |
| Predominantly white or black sports shoes                                                                         | Predominantly white or black sports shoes                                                                                                                             |
| Navy Bucket Hat with College crest                                                                                | Navy Bucket Hat with College crest                                                                                                                                    |

# **KINDERGARTEN TO YEAR 6**

| GIRLS                                                                 | BOYS                                                           |
|-----------------------------------------------------------------------|----------------------------------------------------------------|
| SUMMER UNIFORM                                                        |                                                                |
| Exclusively designed blue and white<br>check dress with College crest | Sky blue short sleeve formal shirt with<br>College crest       |
| Blue and white check short sleeve shirt with College crest            | Navy formal shorts                                             |
| Navy formal shorts                                                    | Navy ankle style College socks                                 |
| Navy ankle style College socks                                        | Black leather lace-up shoes                                    |
| Black leather lace-up shoes<br>Buckle up style permissible K – 2 only | Navy hat with College crest                                    |
| Navy hat with College crest                                           | Navy jacket with College crest<br>(to be worn when it is cool) |
| Navy jacket with College crest<br>(to be worn when it is cool)        |                                                                |

| GIRLS                                                                                                                     | BOYS                                                                                                                      |
|---------------------------------------------------------------------------------------------------------------------------|---------------------------------------------------------------------------------------------------------------------------|
| WINTER                                                                                                                    | JNIFORM                                                                                                                   |
| Exclusively designed navy tartan tunic                                                                                    | Sky blue long sleeve formal shirt with<br>College crest                                                                   |
| Navy pants                                                                                                                | Navy formal trouser                                                                                                       |
| Sky blue long sleeve blouse                                                                                               | Navy tie with red and white stripes                                                                                       |
| Navy tights worn with tunic                                                                                               | Navy knitted scarf with crest (optional)                                                                                  |
| Navy knitted scarf with crest (optional)                                                                                  | Navy jacket with College crest                                                                                            |
| Navy jacket with College crest                                                                                            | Navy knitted jumper or vest with College<br>crest (to be worn when required in cold<br>weather in addition to the jacket) |
| Navy knitted jumper or vest with College<br>crest (to be worn when required in cold<br>weather in addition to the Jacket) | Navy ankle style College socks                                                                                            |
| Navy ankle style College<br>socks (to be worn with pants)                                                                 | Black leather lace-up shoes                                                                                               |
| Black leather lace-up shoes                                                                                               | Navy hat with College crest                                                                                               |
| Buckle up style permissible K – 2 only                                                                                    |                                                                                                                           |
| Navy hat with College crest                                                                                               |                                                                                                                           |
| SPORTS UNIFORM                                                                                                            |                                                                                                                           |
| Polo top with red/navy design and<br>College crest                                                                        | Polo top with red/navy design and<br>College crest                                                                        |
| Navy shorts with College initials                                                                                         | Navy shorts with College initials                                                                                         |
| Navy track jacket with emblem                                                                                             | Navy track jacket with emblem                                                                                             |
| Navy track pants with red/white piping                                                                                    | Navy track pants with red/white piping                                                                                    |
| Navy ankle style College socks                                                                                            | Navy ankle style College socks                                                                                            |
| Predominantly white or black sports shoes                                                                                 | Predominantly white or black sports shoes                                                                                 |
| The regular College hat mentioned above                                                                                   | The regular College hat mentioned above                                                                                   |
| Navy cap with College crest                                                                                               | Navy cap with College crest                                                                                               |

# **YEARS 7 -10**

| GIRLS                                                                                                                     | BOYS                                                                                                                |
|---------------------------------------------------------------------------------------------------------------------------|---------------------------------------------------------------------------------------------------------------------|
| SUMMER UNIFORM                                                                                                            |                                                                                                                     |
| Sky blue blouse with College crest                                                                                        | Sky blue deluxe short sleeve shirt with College crest                                                               |
| An exclusively designed navy check skirt (all year round)                                                                 | Grey college style (serge) trousers or shorts                                                                       |
| Navy pants                                                                                                                | Navy tie with red and white stripes                                                                                 |
| Navy ankle style socks                                                                                                    | Navy ankle style socks                                                                                              |
| Navy knitted jumper or vest with College<br>crest (to be worn when required in cold<br>weather in addition to the blazer) | Navy knitted jumper or vest with College crest (to be worn when required in cold weather in addition to the blazer) |
| Black leather lace-up shoes                                                                                               | Black leather lace-up shoes                                                                                         |
| Navy poly braid hat with College band                                                                                     | Grey Akubra hat with College band                                                                                   |

| GIRLS                                                               | BOYS                                                                                          |
|---------------------------------------------------------------------|-----------------------------------------------------------------------------------------------|
| WINTERU                                                             | JNIFORM                                                                                       |
| Sky blue long sleeve blouse                                         | Sky blue long sleeve shirt or the sky<br>blue deluxe short sleeve shirt with<br>College crest |
| An exclusively designed navy and white check skirt (all year round) | Grey formal trousers                                                                          |
| Navy formal pants                                                   | Navy tie with red and white stripes                                                           |
| Navy knitted jumper or vest with College crest                      | Navy knitted jumper or vest with College crest                                                |
| Girls navy V neck blazer with<br>College crest                      | Navy 3 button blazer with College crest                                                       |
| Navy opaque stockings (to be worn with skirt)                       |                                                                                               |
| Navy ankle style College socks (to be worn with pants)              | Navy ankle style College socks                                                                |
| Black leather lace-up shoes                                         | Black leather lace-up shoes                                                                   |
| Navy knitted scarf with crest (optional)                            | Navy knitted scarf with crest (optional)                                                      |
| SPORTS UNIFORM                                                      |                                                                                               |
| Polo top with red/navy design and College crest                     | Polo top with red/navy design and<br>College crest                                            |
| Navy shorts with College initials                                   | Navy shorts with College initials                                                             |
| Navy track jacket with piping and<br>College crest                  | Navy track jacket with piping and College crest                                               |
| Navy track pants with red/white piping                              | Navy track pants with red/white piping                                                        |
| Navy ankle style College socks                                      | Navy ankle style College socks                                                                |
| Predominantly white or black sports shoes                           | Predominantly white or black sports shoes                                                     |
| Navy cap with College crest                                         | Navy cap with College crest                                                                   |

# **YEARS 11-12**

| GIRLS                                                                                                                     | BOYS                                                                                                                      |
|---------------------------------------------------------------------------------------------------------------------------|---------------------------------------------------------------------------------------------------------------------------|
| SUMMER                                                                                                                    | UNIFORM                                                                                                                   |
| White blouse with College crest                                                                                           | White short sleeve formal shirt with<br>College crest                                                                     |
| An exclusively designed navy and white check skirt (all year round)                                                       | Grey formal trousers                                                                                                      |
| Navy formal pants                                                                                                         | Navy tie with thick red and white stripes                                                                                 |
| Navy knitted jumper or vest with College<br>crest (to be worn when required in cold<br>weather in addition to the blazer) | Navy knitted jumper or vest with College<br>crest (to be worn when required in cold<br>weather in addition to the blazer) |
| Navy ankle style College socks                                                                                            | Navy ankle style College socks                                                                                            |
| Black leather lace-up shoes                                                                                               | Black leather lace-up shoes                                                                                               |
| Navy poly braid hat with College band                                                                                     | Grey Akubra hat with College band                                                                                         |

| GIRLS                                                               | BOYS                                                                                     |
|---------------------------------------------------------------------|------------------------------------------------------------------------------------------|
| WINTER                                                              | JNIFORM                                                                                  |
| White deluxe short or long sleeve blouse with College crest         | White deluxe long sleeve shirt or the white deluxe short sleeve shirt with College crest |
| An exclusively designed navy and white check skirt (all year round) | Grey formal trousers                                                                     |
| A navy knitted jumper or vest (to be worn when it is cool)          | Navy tie with thick red and white stripes                                                |
| Navy opaque stockings (to be worn with skirt)                       | Navy knitted jumper or vest with College crest                                           |
| Black leather lace-up shoes                                         | Navy ankle style College socks                                                           |
| Girls navy V neck blazer with College<br>crest                      | Black leather lace-up shoes                                                              |
| Navy knitted scarf with crest (optional)                            | Navy 3 button blazer with College crest                                                  |
|                                                                     | Navy knitted scarf with crest (optional)                                                 |
| SPORTS UNIFORM                                                      |                                                                                          |
| Polo top with red/navy design and<br>College crest                  | Polo top with red/navy design and<br>College crest                                       |
| Navy shorts with College initials                                   | Navy shorts with College initials                                                        |
| Navy track jacket with piping and<br>College crest                  | Navy track jacket with piping and<br>College crest                                       |
| Navy track pants with red/white piping                              | Navy track pants with red/white piping                                                   |
| Navy ankle style College socks                                      | Navy ankle style College socks                                                           |
| Predominantly white or black sports shoes                           | Predominantly white or black sports shoes                                                |
| Navy cap with College crest                                         | Navy cap with College crest                                                              |