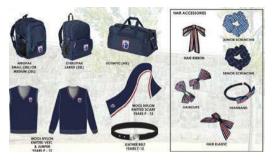

## THE COLLEGE BACKPACK

Each student must have a College backpack, which bears the College crest. It is part of the College uniform. The 'Chiropak' by Spartan is ergonomically designed and is endorsed by the Chiropractic Association of Australia. The College backpack should be labelled discretely [e.g., coloured key ring] and not in a way that detracts from it being part of the College uniform. Students who graffiti or deface the College backpack will be required to purchase a new backpack.

### **OTHER ITEMS**