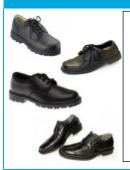

# **COLLEGE SHOES**

#### **ACCEPTABLE SCHOOL SHOES**

Black leather

Polishable

Lace-up

Upper foot protection Stepped heel no higher than 3cm