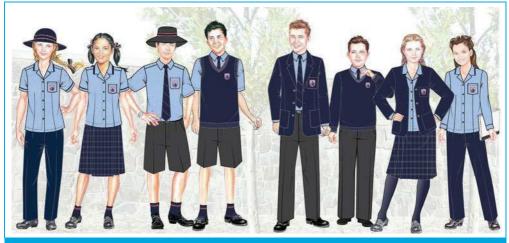

# **YEARS 7 -10**

| GIRLS                                                                                                                     | BOYS                                                                                                                |
|---------------------------------------------------------------------------------------------------------------------------|---------------------------------------------------------------------------------------------------------------------|
| SUMMER UNIFORM                                                                                                            |                                                                                                                     |
| Sky blue blouse with College crest                                                                                        | Sky blue deluxe short sleeve shirt with College crest                                                               |
| An exclusively designed navy check skirt (all year round)                                                                 | Grey college style (serge) trousers or shorts                                                                       |
| Navy pants                                                                                                                | Navy tie with red and white stripes                                                                                 |
| Navy ankle style socks                                                                                                    | Navy ankle style socks                                                                                              |
| Navy knitted jumper or vest with College<br>crest (to be worn when required in cold<br>weather in addition to the blazer) | Navy knitted jumper or vest with College crest (to be worn when required in cold weather in addition to the blazer) |
| Black leather lace-up shoes                                                                                               | Black leather lace-up shoes                                                                                         |
| Navy poly braid hat with College band                                                                                     | Grey Akubra hat with College band                                                                                   |

| GIRLS                                                               | BOYS                                                                                          |
|---------------------------------------------------------------------|-----------------------------------------------------------------------------------------------|
| WINTERU                                                             | JNIFORM                                                                                       |
| Sky blue long sleeve blouse                                         | Sky blue long sleeve shirt or the sky<br>blue deluxe short sleeve shirt with<br>College crest |
| An exclusively designed navy and white check skirt (all year round) | Grey formal trousers                                                                          |
| Navy formal pants                                                   | Navy tie with red and white stripes                                                           |
| Navy knitted jumper or vest with College crest                      | Navy knitted jumper or vest with College crest                                                |
| Girls navy V neck blazer with<br>College crest                      | Navy 3 button blazer with College crest                                                       |
| Navy opaque stockings (to be worn with skirt)                       |                                                                                               |
| Navy ankle style College socks (to be worn with pants)              | Navy ankle style College socks                                                                |
| Black leather lace-up shoes                                         | Black leather lace-up shoes                                                                   |
| Navy knitted scarf with crest (optional)                            | Navy knitted scarf with crest (optional)                                                      |
| SPORTS UNIFORM                                                      |                                                                                               |
| Polo top with red/navy design and College crest                     | Polo top with red/navy design and<br>College crest                                            |
| Navy shorts with College initials                                   | Navy shorts with College initials                                                             |
| Navy track jacket with piping and<br>College crest                  | Navy track jacket with piping and College crest                                               |
| Navy track pants with red/white piping                              | Navy track pants with red/white piping                                                        |
| Navy ankle style College socks                                      | Navy ankle style College socks                                                                |
| Predominantly white or black sports shoes                           | Predominantly white or black sports shoes                                                     |
| Navy cap with College crest                                         | Navy cap with College crest                                                                   |

# **YEARS 11-12**

| GIRLS                                                                                                                     | BOYS                                                                                                                      |
|---------------------------------------------------------------------------------------------------------------------------|---------------------------------------------------------------------------------------------------------------------------|
| SUMMER                                                                                                                    | UNIFORM                                                                                                                   |
| White blouse with College crest                                                                                           | White short sleeve formal shirt with<br>College crest                                                                     |
| An exclusively designed navy and white check skirt (all year round)                                                       | Grey formal trousers                                                                                                      |
| Navy formal pants                                                                                                         | Navy tie with thick red and white stripes                                                                                 |
| Navy knitted jumper or vest with College<br>crest (to be worn when required in cold<br>weather in addition to the blazer) | Navy knitted jumper or vest with College<br>crest (to be worn when required in cold<br>weather in addition to the blazer) |
| Navy ankle style College socks                                                                                            | Navy ankle style College socks                                                                                            |
| Black leather lace-up shoes                                                                                               | Black leather lace-up shoes                                                                                               |
| Navy poly braid hat with College band                                                                                     | Grey Akubra hat with College band                                                                                         |

| GIRLS                                                               | BOYS                                                                                     |
|---------------------------------------------------------------------|------------------------------------------------------------------------------------------|
| WINTER                                                              | JNIFORM                                                                                  |
| White deluxe short or long sleeve blouse with College crest         | White deluxe long sleeve shirt or the white deluxe short sleeve shirt with College crest |
| An exclusively designed navy and white check skirt (all year round) | Grey formal trousers                                                                     |
| A navy knitted jumper or vest (to be worn when it is cool)          | Navy tie with thick red and white stripes                                                |
| Navy opaque stockings (to be worn with skirt)                       | Navy knitted jumper or vest with College crest                                           |
| Black leather lace-up shoes                                         | Navy ankle style College socks                                                           |
| Girls navy V neck blazer with College<br>crest                      | Black leather lace-up shoes                                                              |
| Navy knitted scarf with crest (optional)                            | Navy 3 button blazer with College crest                                                  |
|                                                                     | Navy knitted scarf with crest (optional)                                                 |
| SPORTS UNIFORM                                                      |                                                                                          |
| Polo top with red/navy design and<br>College crest                  | Polo top with red/navy design and<br>College crest                                       |
| Navy shorts with College initials                                   | Navy shorts with College initials                                                        |
| Navy track jacket with piping and<br>College crest                  | Navy track jacket with piping and<br>College crest                                       |
| Navy track pants with red/white piping                              | Navy track pants with red/white piping                                                   |
| Navy ankle style College socks                                      | Navy ankle style College socks                                                           |
| Predominantly white or black sports shoes                           | Predominantly white or black sports shoes                                                |
| Navy cap with College crest                                         | Navy cap with College crest                                                              |