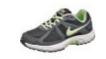

#### **ACCEPTABLE SPORTS SHOES**

Lace-up (no slip-ons) Cover all of the top of the foot Provides arch support. Ankle support and sole protection Conservative and non-fluorescent colours (predominately white or black)