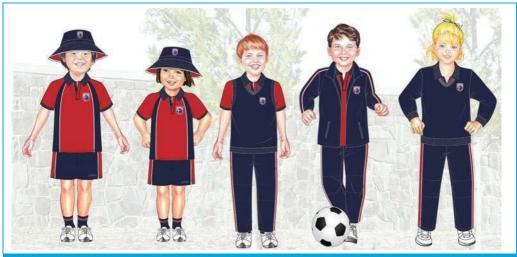

# PREPARATORY

| GIRLS AND BOYS                                                                                                    |                                                                                                                                                                       |
|-------------------------------------------------------------------------------------------------------------------|-----------------------------------------------------------------------------------------------------------------------------------------------------------------------|
| SUMMER UNIFORM                                                                                                    | WINTERUNIFORM                                                                                                                                                         |
| Polo top with red/navy design and<br>College crest                                                                | Polo top with red/navy design and<br>College crest                                                                                                                    |
| Navy shorts with College initials                                                                                 | Navy trackpants                                                                                                                                                       |
| Navy tracksuit jacket with College crest<br>Navy knitted vest with College crest (may<br>be worn when it is cool) | Navy tracksuit jacket with College crest<br>Navy knitted jumper or vest with College<br>crest (to be worn when required in cold<br>weather in addition to the jacket) |
| Navy ankle style College socks                                                                                    | Navy ankle style College socks                                                                                                                                        |
| Predominantly white or black sports shoes                                                                         | Predominantly white or black sports shoes                                                                                                                             |
| Navy Bucket Hat with College crest                                                                                | Navy Bucket Hat with College crest                                                                                                                                    |