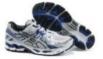

#### **ACCEPTABLE SPORTS SHOES**

Lace-up (no slip-ons) Cover all of the top of the foot Provides arch support. Ankle support and sole protection Conservative and non-fluorescent colours (predominately white or black)