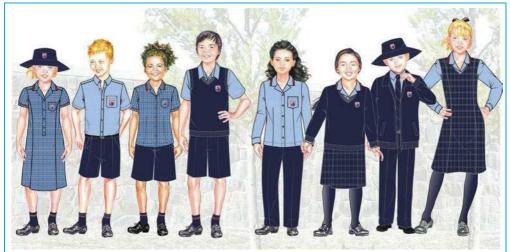

# **KINDERGARTEN TO YEAR 6**

| GIRLS                                                                 | BOYS                                                           |
|-----------------------------------------------------------------------|----------------------------------------------------------------|
| SUMMER UNIFORM                                                        |                                                                |
| Exclusively designed blue and white<br>check dress with College crest | Sky blue short sleeve formal shirt with<br>College crest       |
| Blue and white check short sleeve shirt with College crest            | Navy formal shorts                                             |
| Navy formal shorts                                                    | Navy ankle style College socks                                 |
| Navy ankle style College socks                                        | Black leather lace-up shoes                                    |
| Black leather lace-up shoes<br>Buckle up style permissible K – 2 only | Navy hat with College crest                                    |
| Navy hat with College crest                                           | Navy jacket with College crest<br>(to be worn when it is cool) |
| Navy jacket with College crest<br>(to be worn when it is cool)        |                                                                |

| GIRLS                                                                                                                     | BOYS                                                                                                                      |
|---------------------------------------------------------------------------------------------------------------------------|---------------------------------------------------------------------------------------------------------------------------|
| WINTER                                                                                                                    | JNIFORM                                                                                                                   |
| Exclusively designed navy tartan tunic                                                                                    | Sky blue long sleeve formal shirt with<br>College crest                                                                   |
| Navy pants                                                                                                                | Navy formal trouser                                                                                                       |
| Sky blue long sleeve blouse                                                                                               | Navy tie with red and white stripes                                                                                       |
| Navy tights worn with tunic                                                                                               | Navy knitted scarf with crest (optional)                                                                                  |
| Navy knitted scarf with crest (optional)                                                                                  | Navy jacket with College crest                                                                                            |
| Navy jacket with College crest                                                                                            | Navy knitted jumper or vest with College<br>crest (to be worn when required in cold<br>weather in addition to the jacket) |
| Navy knitted jumper or vest with College<br>crest (to be worn when required in cold<br>weather in addition to the Jacket) | Navy ankle style College socks                                                                                            |
| Navy ankle style College<br>socks (to be worn with pants)                                                                 | Black leather lace-up shoes                                                                                               |
| Black leather lace-up shoes                                                                                               | Navy hat with College crest                                                                                               |
| Buckle up style permissible K – 2 only                                                                                    |                                                                                                                           |
| Navy hat with College crest                                                                                               |                                                                                                                           |
| SPORTS UNIFORM                                                                                                            |                                                                                                                           |
| Polo top with red/navy design and<br>College crest                                                                        | Polo top with red/navy design and<br>College crest                                                                        |
| Navy shorts with College initials                                                                                         | Navy shorts with College initials                                                                                         |
| Navy track jacket with emblem                                                                                             | Navy track jacket with emblem                                                                                             |
| Navy track pants with red/white piping                                                                                    | Navy track pants with red/white piping                                                                                    |
| Navy ankle style College socks                                                                                            | Navy ankle style College socks                                                                                            |
| Predominantly white or black sports shoes                                                                                 | Predominantly white or black sports shoes                                                                                 |
| The regular College hat mentioned above                                                                                   | The regular College hat mentioned above                                                                                   |
| Navy cap with College crest                                                                                               | Navy cap with College crest                                                                                               |