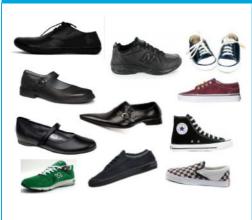

#### **ACCEPTABLE SCHOOL SHOES**

Black leather

Polishable

Lace-up

Upper foot protection Stepped heel no higher than 3cm

**UNACCEPTABLE SHOES** 

The majority of the upper foot is unprotected. Smooth sole with little grip Thin, soft leather offering little protection Canvas upper e.g., Rabens, Vans Fluorescent colours. Pointy shoes Buckles on shoes (except K-2) No velcro (except K-2)