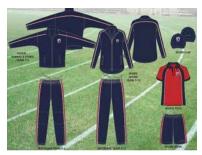

# PREPARATORY

| GIRLS AND BOYS                                                                                                    |                                                                                                                                                                       |
|-------------------------------------------------------------------------------------------------------------------|-----------------------------------------------------------------------------------------------------------------------------------------------------------------------|
| SUMMER UNIFORM                                                                                                    | WINTERUNIFORM                                                                                                                                                         |
| Polo top with red/navy design and<br>College crest                                                                | Polo top with red/navy design and<br>College crest                                                                                                                    |
| Navy shorts with College initials                                                                                 | Navy trackpants                                                                                                                                                       |
| Navy tracksuit jacket with College crest<br>Navy knitted vest with College crest (may<br>be worn when it is cool) | Navy tracksuit jacket with College crest<br>Navy knitted jumper or vest with College<br>crest (to be worn when required in cold<br>weather in addition to the jacket) |
| Navy ankle style College socks                                                                                    | Navy ankle style College socks                                                                                                                                        |
| Predominantly white or black sports shoes                                                                         | Predominantly white or black sports shoes                                                                                                                             |
| Navy Bucket Hat with College crest                                                                                | Navy Bucket Hat with College crest                                                                                                                                    |

| GIRLS                                                                                                                     | BOYS                                                                                                                      |
|---------------------------------------------------------------------------------------------------------------------------|---------------------------------------------------------------------------------------------------------------------------|
| WINTER                                                                                                                    | JNIFORM                                                                                                                   |
| Exclusively designed navy tartan tunic                                                                                    | Sky blue long sleeve formal shirt with<br>College crest                                                                   |
| Navy pants                                                                                                                | Navy formal trouser                                                                                                       |
| Sky blue long sleeve blouse                                                                                               | Navy tie with red and white stripes                                                                                       |
| Navy tights worn with tunic                                                                                               | Navy knitted scarf with crest (optional)                                                                                  |
| Navy knitted scarf with crest (optional)                                                                                  | Navy jacket with College crest                                                                                            |
| Navy jacket with College crest                                                                                            | Navy knitted jumper or vest with College<br>crest (to be worn when required in cold<br>weather in addition to the jacket) |
| Navy knitted jumper or vest with College<br>crest (to be worn when required in cold<br>weather in addition to the Jacket) | Navy ankle style College socks                                                                                            |
| Navy ankle style College<br>socks (to be worn with pants)                                                                 | Black leather lace-up shoes                                                                                               |
| Black leather lace-up shoes                                                                                               | Navy hat with College crest                                                                                               |
| Buckle up style permissible K – 2 only                                                                                    |                                                                                                                           |
| Navy hat with College crest                                                                                               |                                                                                                                           |
| SPORTS UNIFORM                                                                                                            |                                                                                                                           |
| Polo top with red/navy design and<br>College crest                                                                        | Polo top with red/navy design and<br>College crest                                                                        |
| Navy shorts with College initials                                                                                         | Navy shorts with College initials                                                                                         |
| Navy track jacket with emblem                                                                                             | Navy track jacket with emblem                                                                                             |
| Navy track pants with red/white piping                                                                                    | Navy track pants with red/white piping                                                                                    |
| Navy ankle style College socks                                                                                            | Navy ankle style College socks                                                                                            |
| Predominantly white or black sports shoes                                                                                 | Predominantly white or black sports shoes                                                                                 |
| The regular College hat mentioned above                                                                                   | The regular College hat mentioned above                                                                                   |
| Navy cap with College crest                                                                                               | Navy cap with College crest                                                                                               |

| GIRLS                                                               | BOYS                                                                                          |
|---------------------------------------------------------------------|-----------------------------------------------------------------------------------------------|
| WINTERU                                                             | JNIFORM                                                                                       |
| Sky blue long sleeve blouse                                         | Sky blue long sleeve shirt or the sky<br>blue deluxe short sleeve shirt with<br>College crest |
| An exclusively designed navy and white check skirt (all year round) | Grey formal trousers                                                                          |
| Navy formal pants                                                   | Navy tie with red and white stripes                                                           |
| Navy knitted jumper or vest with College crest                      | Navy knitted jumper or vest with College crest                                                |
| Girls navy V neck blazer with<br>College crest                      | Navy 3 button blazer with College crest                                                       |
| Navy opaque stockings (to be worn with skirt)                       |                                                                                               |
| Navy ankle style College socks (to be worn with pants)              | Navy ankle style College socks                                                                |
| Black leather lace-up shoes                                         | Black leather lace-up shoes                                                                   |
| Navy knitted scarf with crest (optional)                            | Navy knitted scarf with crest (optional)                                                      |
| SPORTS UNIFORM                                                      |                                                                                               |
| Polo top with red/navy design and College crest                     | Polo top with red/navy design and<br>College crest                                            |
| Navy shorts with College initials                                   | Navy shorts with College initials                                                             |
| Navy track jacket with piping and<br>College crest                  | Navy track jacket with piping and College crest                                               |
| Navy track pants with red/white piping                              | Navy track pants with red/white piping                                                        |
| Navy ankle style College socks                                      | Navy ankle style College socks                                                                |
| Predominantly white or black sports shoes                           | Predominantly white or black sports shoes                                                     |
| Navy cap with College crest                                         | Navy cap with College crest                                                                   |

| GIRLS                                                               | BOYS                                                                                     |
|---------------------------------------------------------------------|------------------------------------------------------------------------------------------|
| WINTER                                                              | JNIFORM                                                                                  |
| White deluxe short or long sleeve blouse with College crest         | White deluxe long sleeve shirt or the white deluxe short sleeve shirt with College crest |
| An exclusively designed navy and white check skirt (all year round) | Grey formal trousers                                                                     |
| A navy knitted jumper or vest (to be worn when it is cool)          | Navy tie with thick red and white stripes                                                |
| Navy opaque stockings (to be worn with skirt)                       | Navy knitted jumper or vest with College crest                                           |
| Black leather lace-up shoes                                         | Navy ankle style College socks                                                           |
| Girls navy V neck blazer with College<br>crest                      | Black leather lace-up shoes                                                              |
| Navy knitted scarf with crest (optional)                            | Navy 3 button blazer with College crest                                                  |
|                                                                     | Navy knitted scarf with crest (optional)                                                 |
| SPORTS UNIFORM                                                      |                                                                                          |
| Polo top with red/navy design and<br>College crest                  | Polo top with red/navy design and<br>College crest                                       |
| Navy shorts with College initials                                   | Navy shorts with College initials                                                        |
| Navy track jacket with piping and<br>College crest                  | Navy track jacket with piping and<br>College crest                                       |
| Navy track pants with red/white piping                              | Navy track pants with red/white piping                                                   |
| Navy ankle style College socks                                      | Navy ankle style College socks                                                           |
| Predominantly white or black sports shoes                           | Predominantly white or black sports shoes                                                |
| Navy cap with College crest                                         | Navy cap with College crest                                                              |